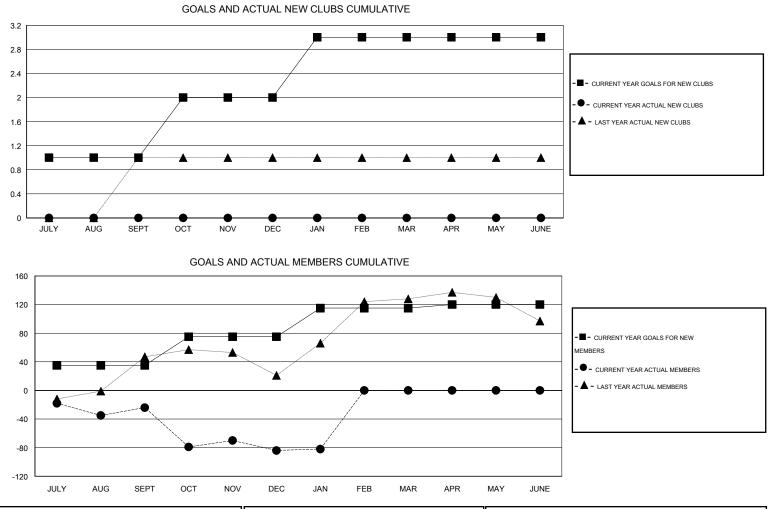

## HAL GRIFFIN GMT.

| GMT: HAL GRIFFIN                            |                  | LOCATIO             | LOCATION TEXAS             |                             |                                             |                    |                       | GMT CA 1                     |                             |
|---------------------------------------------|------------------|---------------------|----------------------------|-----------------------------|---------------------------------------------|--------------------|-----------------------|------------------------------|-----------------------------|
| Clubs                                       |                  |                     |                            |                             | Members                                     |                    |                       |                              |                             |
| RESULTS FOR 2013-2014                       |                  |                     |                            |                             | RESULTS FOR 2013-2014                       |                    |                       |                              |                             |
| QUARTER                                     | NEW CLUB<br>GOAL | ACTUAL NEW<br>CLUBS | ACTUAL<br>DROPPED<br>CLUBS | ACTUAL NET<br>GAIN/<br>LOSS | QUARTER                                     | NEW MEMBER<br>GOAL | ACTUAL NEW<br>MEMBERS | ACTUAL<br>DROPPED<br>MEMBERS | ACTUAL NET<br>GAIN/<br>LOSS |
| JULY/AUG/SEPT<br>OCT/NOV/DEC<br>JAN/FEB/MAR | 1<br>1<br>1      | 0<br>0<br>0         | 0<br>1<br>0                | 0<br>-1<br>0                | JULY/AUG/SEPT<br>OCT/NOV/DEC<br>JAN/FEB/MAR | 35<br>40<br>40     | 39<br>123<br>27       | 63<br>183<br>25              | -24<br>-60<br>2             |
| APR/MAY/JUNE                                | 0                | 0                   | 0                          | 0                           | APR/MAY/JUNE                                | 5                  | 0                     | 0                            | 0                           |